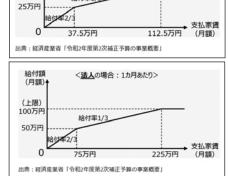

#### コロナ対策

②4 家賃の補助があると 聞いたのだが?

法人最大600万円、個人最大300万円 の家賃補助が創設されます。

現時点でわかっている要件は下記の通りです。

- ・対象は、中堅企業、中小企業、小規模事業者、個人事 業主等を予定
- ・令和2年5月~12月においていずれかに該当すること ①いずれかの1ヶ月の売上高が前年同月比50%以上減少 ②以降の連続する3ヶ月間の売上高が同30%以上減少 給付額は一定の算出をした家賃の6倍(6ヶ月分)です。 法人は月額上限100万円、個人は同50万円ですが、家賃の 金額によって給付率が異なります。

〈例〉個人 月額家賃15万円の場合 15万円×2/3×6ヶ月=60万円 記帳継続の個別指導を下記の日程で実施いたいします。ご希望の方は事前に 商工会事務局までご連絡ください。

- ◆日 時 7月16日・8月20日・9月 24日・10月22日・11月26日 (いずれも木曜日です)
- ◆場 所 紀宝町商工会
- ◆時 間 午後1~4時
- ◆税理士 和田樹一郎 氏

#### おめでとうございます

令和2年度春の叙勲において、前会長の田尾昭生氏が「瑞宝単光章」を受章されました。

・ 元紀宝町消防団副団長の田尾氏は、36年余りの長きにわたり消防業務に精励されるなど、紀宝町の消防団の発展に大きく貢献されました。

◆家賃給付額の早見グラフ

(上限)

50万円

**②5** 今後もコロナ対策は 出てくるのかな?

だいたい出揃い ましたが、今後